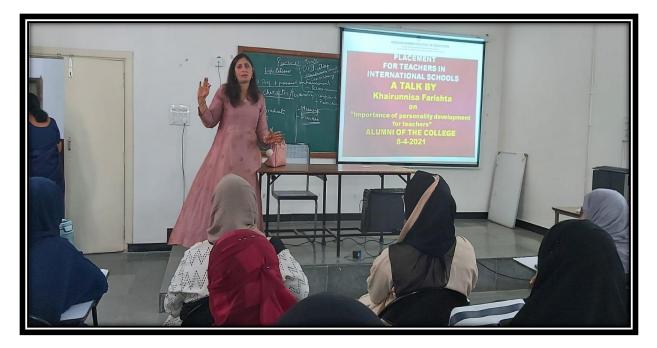

MOHAMMED RAFEEQ, , A FORMER STUDENT OF B.ED. ADDRESSING THE STUDENTS ON 'GUIDANCE ON VOCATIONAL COURSES IN SCHOOL WITH THE TRAINEE TEACHERS'.

AYESHA FARHEEN , A FORMER STUDENT OF M.ED. INTERACTING WITH THE TRAINEE TEACHERS