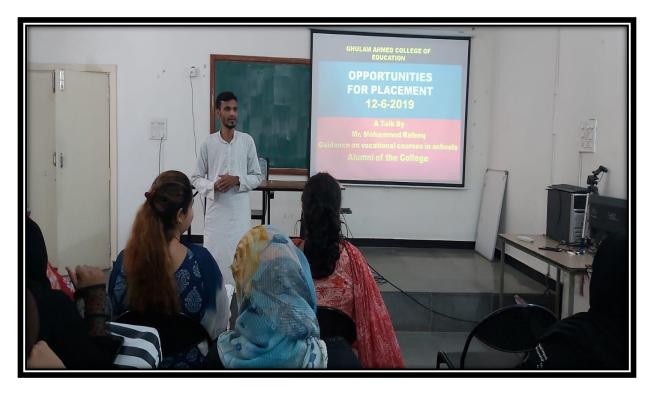

MOHAMMED RAFEEQ, , A FORMER STUDENT OF B.ED. ADDRESSING THE STUDENTS ON 'GUIDANCE ON VOCATIONAL COURSES IN SCHOOL WITH THE TRAINEE TEACHERS'.

AYESHA FARHEEN , A FORMER STUDENT OF M.ED. INTERACTING WITH THE TRAINEE TEACHERS