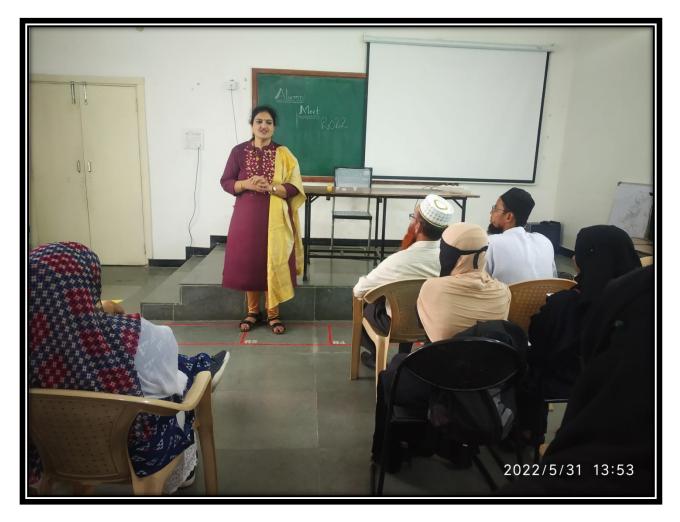

## ACTIVE ROLE OF ALUMNI IN THE COLLEGE

MS. ARUNIMA, A FORMER STUDENT OF B.ED. COURSE SHARING HER EXPERIENCES

MS. KHAIR UNNISA, A FORMER STUDENT OF M.ED. ADDRESSING THE STUDENTS ON 'THE IMPORTANCE OF PERSONALITY DEVELOPMENT FOR TEACHERS '.