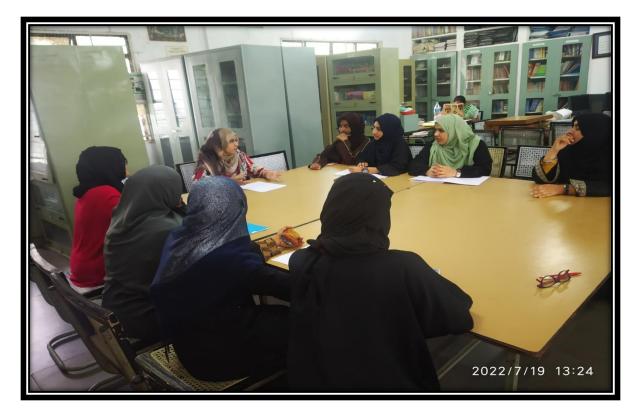

## ACTIVE ROLE OF ALUMNI IN THE COLLEGE

MS. ARUNIMA, A FORMER STUDENT OF B.ED. COURSE SHARING HER EXPERIENCES

MS. KHAIR UNNISA, A FORMER STUDENT OF M.ED. ADDRESSING THE STUDENTS ON 'THE IMPORTANCE OF PERSONALITY DEVELOPMENT FOR TEACHERS '.

MOHAMMED RAFEEQ, , A FORMER STUDENT OF B.ED. ADDRESSING THE STUDENTS ON 'GUIDANCE ON VOCATIONAL COURSES IN SCHOOL WITH THE TRAINEE TEACHERS'.

AYESHA FARHEEN , A FORMER STUDENT OF M.ED. INTERACTING WITH THE TRAINEE TEACHERS